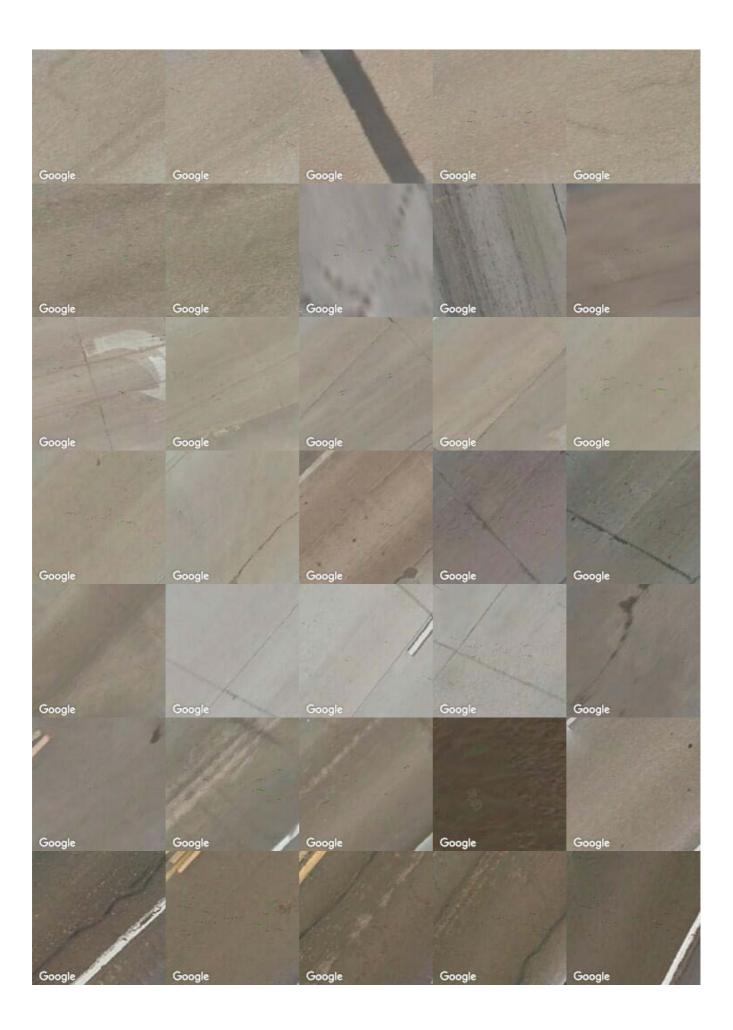

A thoroughfare [] beat Across the wilderness

Pathway of long-distance fiberoptic internet service provider cabling, as followed by Google Streetview. Coast-to-coast line (New York Stock Exchange to Googleplex)