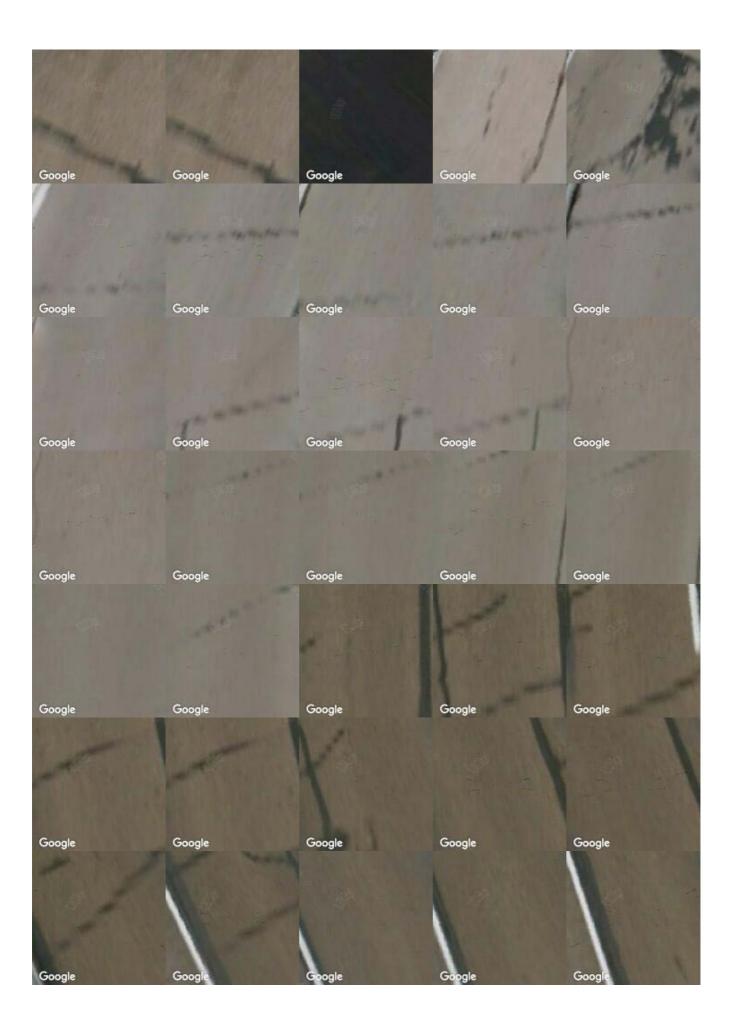

A thoroughfare [] beat Across the wilderness

Pathway of long-distance fiberoptic internet service provider cabling, as followed by Google Streetview. Coast-to-coast line (New York Stock Exchange to Googleplex)