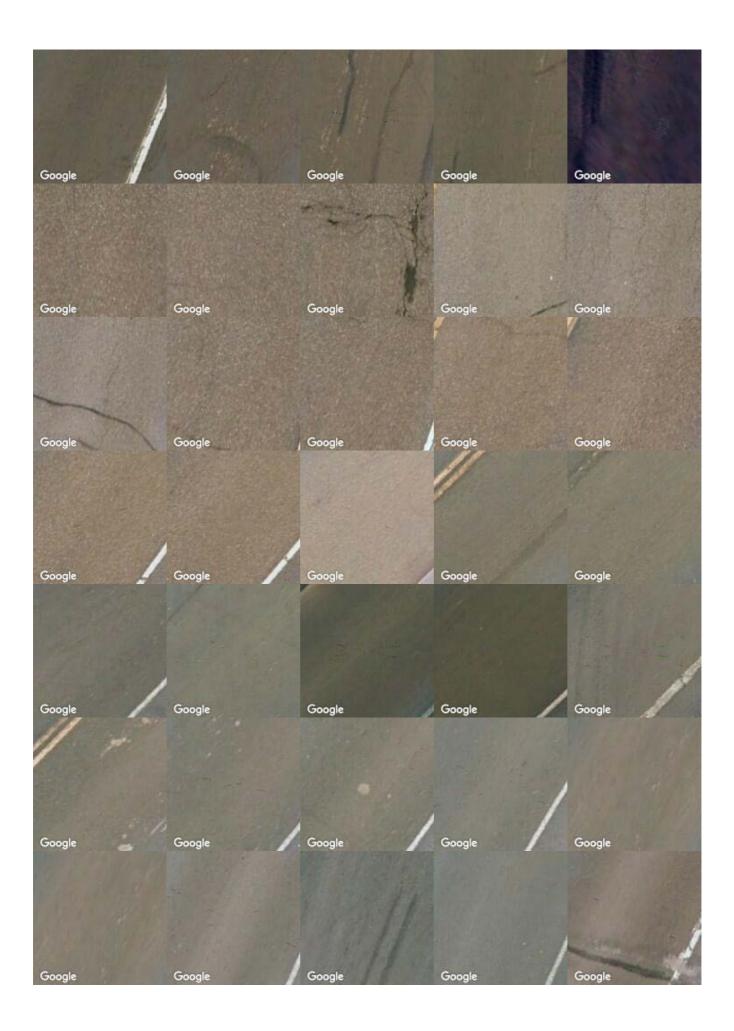

A thoroughfare [] beat Across the wilderness

Pathway of long-distance fiberoptic internet service provider cabling, as followed by Google Streetview. Coast-to-coast line (New York Stock Exchange to Googleplex)