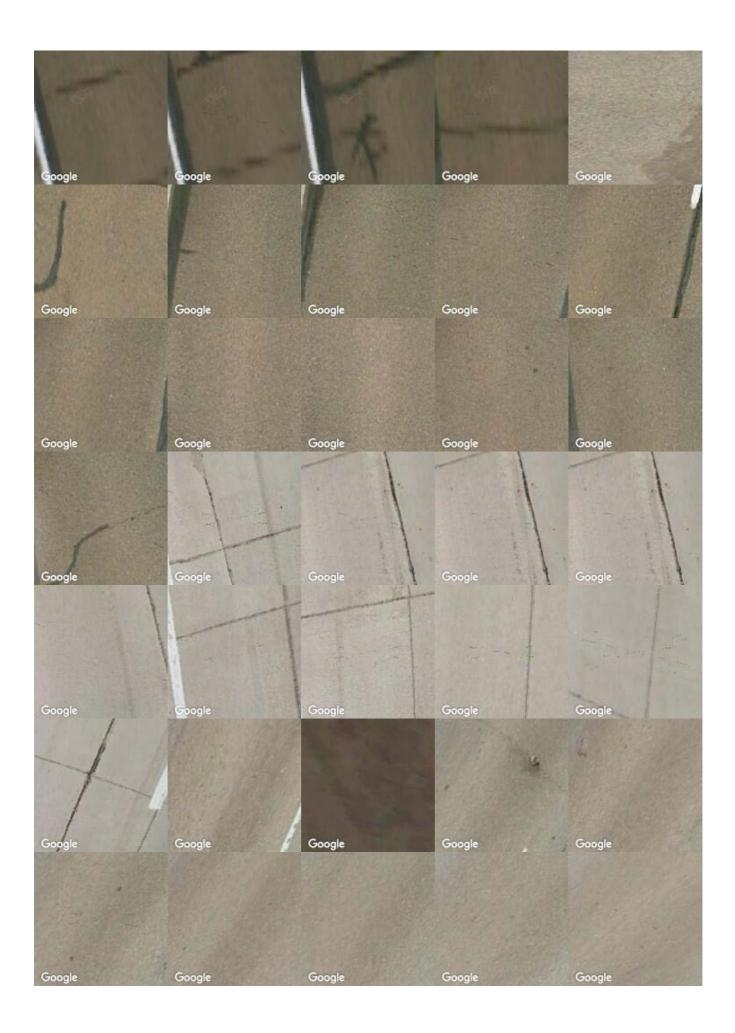

A thoroughfare [] beat Across the wilderness

Pathway of long-distance fiberoptic internet service provider cabling, as followed by Google Streetview. Coast-to-coast line (New York Stock Exchange to Googleplex)